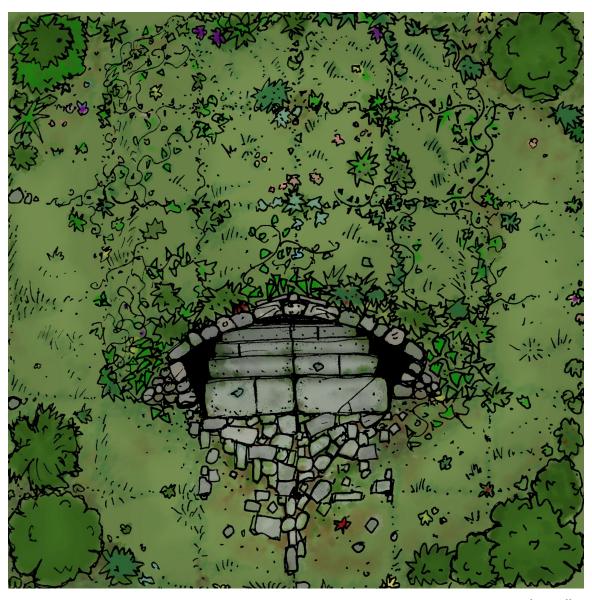

6x6 inch printable tile for use with 25/27mm miniatures. Scale: 1inch = 5ft

colour tile

© 2016 Billiam Babble & Inked Adventures (Art ownership retained) Permission is granted for non-commercial personal use, for printing and/or sharing with a small gaming group. Please enquire if in doubt: inkedadventures@gmail.com http://inkedadventures.com/main